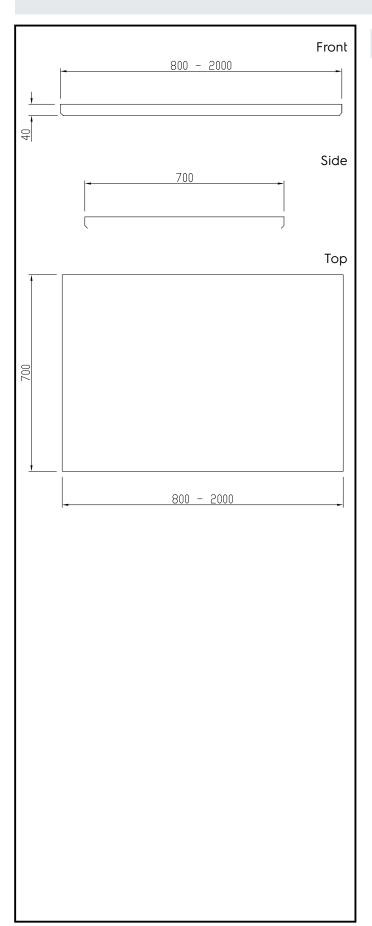

#### Item No.

The 40mm high worktop in 304 AISI stainless steel, incorporates an 18mm under panel made of sound deadening material. Front and rear longitudinal stainless steel c-channel reinforcement. Special shaped front and rear profiles, without burrs, to avoid water leakage. Fully welded and shapely polished corners. Work tops can be mounted on brackets, legs or bases in order to obtain a work height of 900mm.

#### Construction

- 304 AISI stainless steel worktop (CrNi 18/10) 40 mm high, 15/10 (16 gauges) thickness.
- 18mm under panel made of sound deadening material according to E1 European specifications.
- Front and rear lengthwise stainless steel c-channel reinforcement, 15/10 (16 gauges).
- For a work height of 900 mm, worktops can be mounted on: solid bracket, solid bracket plus 50x50mm legs, 710 mm ambient, hot, refrigerated or freezer units with hinged doors or telescopic drawers, placed on oversized (65x65mm) or 150mm high feet (0/+90mm adjustable in height).
- Fully welded and polished corners.

## **Key Information:**

External dimensions, Width:

121117 (TPLA15)1500 mmExternal dimensions, Depth:700 mmExternal dimensions, Height:40 mmWorktop thickness:40 mmNet weight:49 kg

Modular Preparation 1500 mm Work Top